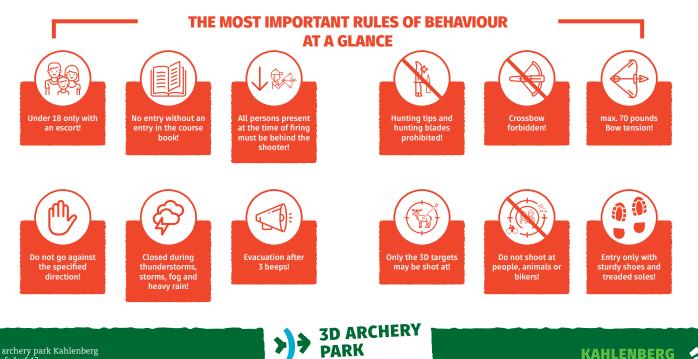

### **BEFORE USING THE KAHLENBERG ARCHERY COURSE, THE FOLLOWING RULES MUST BE OBSERVED:**

- Use of the facility and the shooting range is only permitted to archers with a valid day or annual pass. These must be carried on the course and presented upon request.
- Every archer is required to sign the course book before starting and after completing the course.
- The use of a crossbow is NOT permitted!
- Children and young people under the age of 18 may only use the shooting range and the course if accompanied by an adult or instructor.
- Persons using the area without authorization or without registration will be charged an increased daily fee of €50 and may be reported.
- Smoking is strictly prohibited in the forest (fire hazard).
- Persons under the influence of alcohol are prohibited from shooting.
- Sturdy, closed-toe shoes with a treaded sole are required to use the course.
- Each shooter is responsible for their own shot. This means that each shooter must ensure that the shooting line and the danger zone behind it are clear before firing to ensure that neither people nor animals are endangered.
- Only one person will shoot at each station in the course. All other people in a group must stand behind the shooter when firing.
- Dogs must be kept on a leash!
- The course may only be used in the designated direction.
- At dusk, during thunderstorms, heavy rain, storms, or in heavy fog, shooting must be stopped immediately!

- Shooting is only permitted from the shooting pegs and the designated areas.
- Red Stake Sight Shooters & Experts
- Blue Stake Instinctive, Longbow, Barebow / Experienced Shooters
- White Stake Children, Youth, and Inexperienced Shooters
- Shooting may only be done at the designated targets.
- When searching for arrows, a person must remain standing in front of the target in question or indicate the search by leaning the bow against the target or 3D animal.
- Arbitrary modification of the targets, shooting pegs, backstops, and targets at the shooting range is prohibited and punishable.
- Hunting blades and broadheads are not permitted. The use of hunting blades and broadheads is prohibited by the authorities.
- Failure to comply with the rules will result in the immediate revocation of your shooting license.
- We ask that you do not leave any trash behind, as this is the only way this sport can find new friends and interested parties and ensure the continued existence of the facility.
- Any uncertainties or risks that arise must be reported to us immediately! We ask that you please report any other unusual incidents.