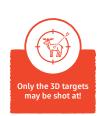

- Shooting is only permitted from the shooting pegs and the designated areas.
- Red Stake Sight Shooters & Experts
- Blue Stake Instinctive, Longbow, Barebow / **Experienced Shooters**
- White Stake Children, Youth, and Inexperienced Shooters
- Shooting may only be done at the designated targets.
- When searching for arrows, a person must remain standing in front of the target in question or indicate the search by leaning the bow against the target or 3D animal.
- Arbitrary modification of the targets, shooting pegs, backstops, and targets at the shooting range is prohibited and punishable.
- Hunting blades and broadheads are not permitted. The use of hunting blades and broadheads is prohibited by the authorities.
- Failure to comply with the rules will result in the immediate revocation of your shooting license.
- We ask that you do not leave any trash behind, as this is the only way this sport can find new friends and interested parties and ensure the continued existence of the facility.
- Any uncertainties or risks that arise must be reported to us immediately! We ask that you please report any other unusual incidents.