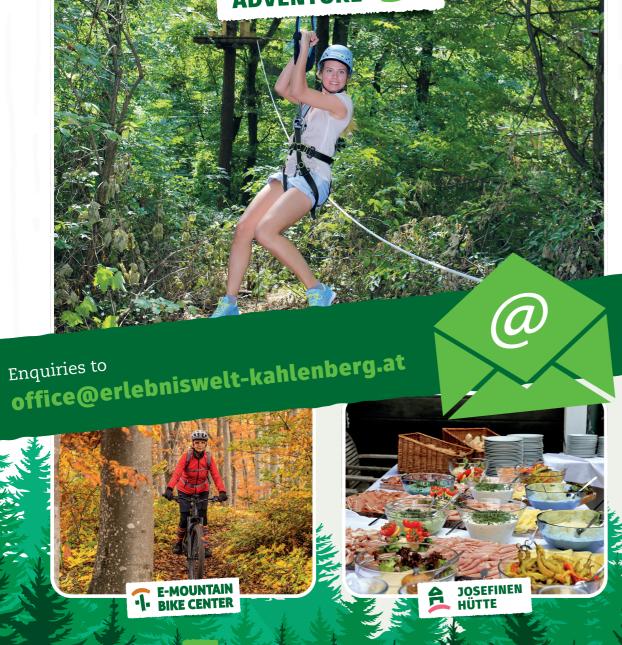

#### In the forest rope park

- » Reserved harness / helmet
- » Exclusive instruction as a group
- Assistance / advice in the forest rope park (2h) 1 hour of free climbing on 17 different courses

COSTS: 66 € net / person

#### Forest rope park

- » Up to 4 hours climbing time
- » Reserved rental equipment (harnesses, helmets)
- » Exclusive instruction as a group (no waiting time)
- » Afterwards, 17 courses in 3 difficulty levels are available for independent exploration
- » Collective bill for experience and catering
- » Table reservation for a cosy end to the day in the Josefinenhütte à la carte possible