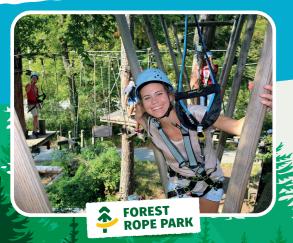

#### In the forest rope park

- » Reserved harness / helmet
- » Exclusive instruction as a group
- Assistance / advice in the forest rope park (2h) 1 hour of free climbing on 17 different courses

COSTS: 66 € net / person

#### Forest rope park

- » Up to 4 hours climbing time
- » Reserved rental equipment (harnesses, helmets)
- » Exclusive instruction as a group (no waiting time)
- » Afterwards, 17 courses in 3 difficulty levels are available for independent exploration
- » Collective bill for experience and catering
- » Table reservation for a cosy end to the day in the Josefinenhütte à la carte possible