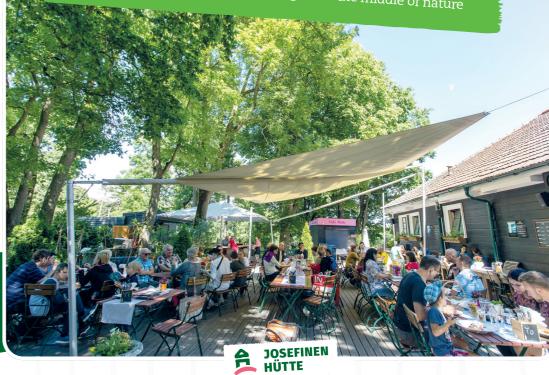

#### Forest rope park

- » Up to 4 hours climbing time
- » Reserved rental equipment (harnesses, helmets)
- » Exclusive instruction as a group (no waiting time)
- » Afterwards, 17 courses in 3 difficulty levels are available for independent exploration
- » Collective bill for experience and catering
- » Table reservation for a cosy end to the day in the Josefinenhütte à la carte possible