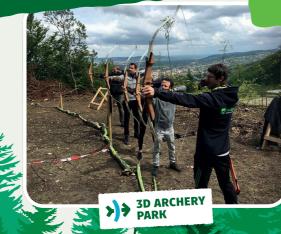

#### Popular option for block 2

- 3D archery park Kahlenberg instead of or in combination with forest rope park Kahlenberg

  Duration +/- 2.5 hours
- » Admission incl. pre-reserved rental equipment (bows, protective equipment)
- » Short instruction and shooting training with your own
- Short course with 7-10 stations

- Reserved material (bows, arrows, protective equipment)

- Exclusive training as a group
  Learning the basic techniques of archery
  Shooting training at the shooting range with a guide
  Division into groups of 4 independent walking of Pacours 1 (approx. 1.5h walking time / 20 stations)

#### Admission to the 3D archery park

- » Admission to the 3D archery park
- » Duration +/-3h
- » Reserved rental equipment (bows, arrows, protective
- » Individual material adjustment to size and strength
- Brief introduction to theory and shooting technique
- » Independent use of the Kahlenberg archery park course 1
- » Table reservation for a cosy finale in the Josefinenhütte à
- » Collective invoice for experience and catering