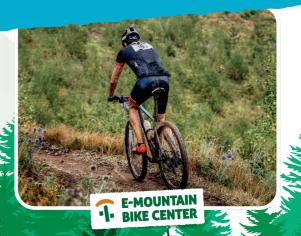

## Guided e-mountain bike tour

- » Duration +/-2.5h
- From 5 to max. 12 people
- » Practice area to familiarise yourself with the bike
- Fractice area to rannalise yourself with the olice
  Short riding technique training
  Tour through the Vienna Woods tailored to your riding

WORLD OF

ADVENTURE

ability accompanied by our guide

Cosy finale with a hearty snack including vegetarian & vegan delicacies in the Josefinenhütte

COSTS: 95 € net / person