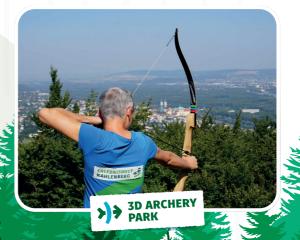

#### Popular option for block 2

- 3D archery park Kahlenberg instead of or in combination with forest rope park Kahlenberg

  Duration +/- 2.5 hours
- » Admission incl. pre-reserved rental equipment (bows, protective equipment)
- » Short instruction and shooting training with your own
- Short course with 7-10 stations

COSTS: 95 € net / person for the whole group

- Reserved material (bows, arrows, protective equipment)

- Exclusive training as a group
  Learning the basic techniques of archery
  Shooting training at the shooting range with a guide
  Division into groups of 4 independent walking of Pacours 1 (approx. 1.5h walking time / 20 stations)

#### Admission to the 3D archery park

- » Admission to the 3D archery park
- » Duration +/-3h
- » Reserved rental equipment (bows, arrows, protective
- » Individual material adjustment to size and strength
- Brief introduction to theory and shooting technique
- » Independent use of the Kahlenberg archery park course 1
- » Table reservation for a cosy finale in the Josefinenhütte à
- » Collective invoice for experience and catering

COSTS: 39 € net / person excl. catering

erlebniswelt-kahlenberg.at/en\_us